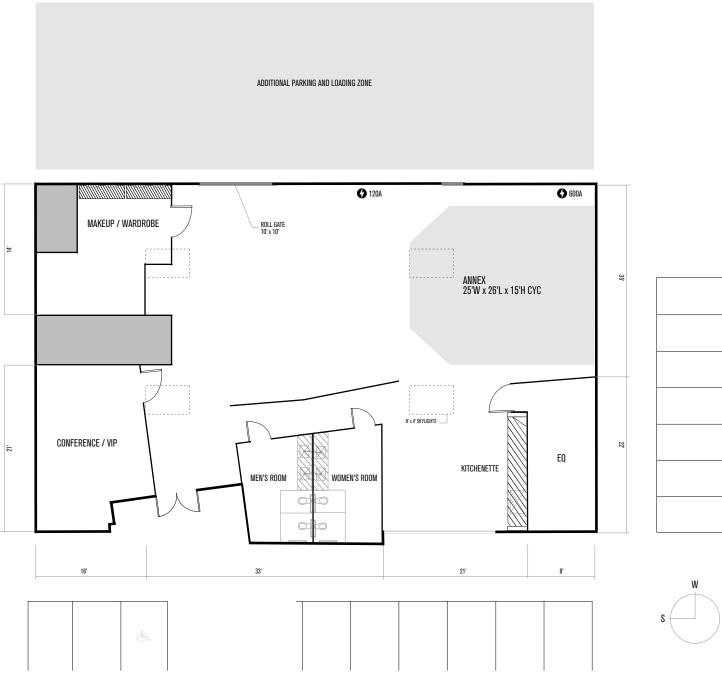

## **Details:**

4,250 total sq. ft.
2,170 sq. ft. stage
25'W x 26'L x 15'H cyc
15' ceilings
Private VIP/conference room
Private load-in
Western exposure
4 skylights
720 AMP, 3 phase power

iMac, printer & scanner
1Gb internet & wireless network
iPad controlled AV
Multi-zone HVAC
Kitchenette
Men's and Women's restrooms
Private hair, makeup & wardrobe
10'x10' roll-gate
On-site parking
Dedicated stage manager