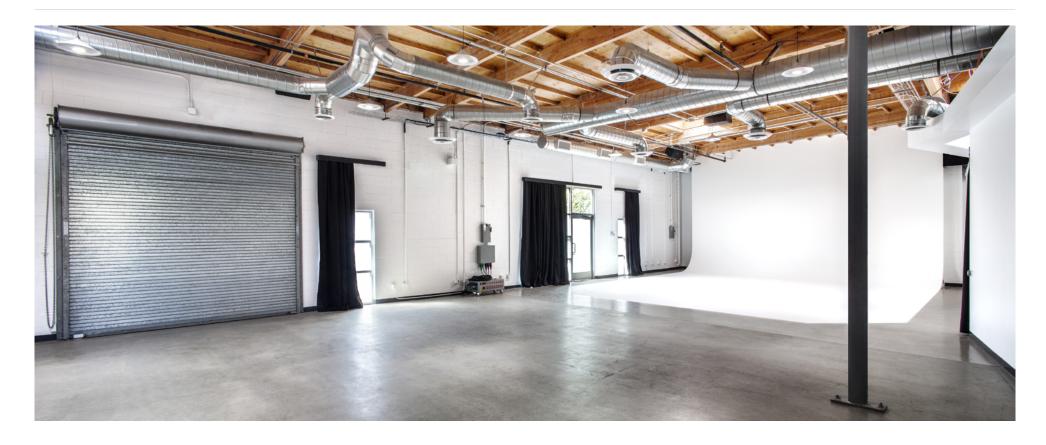

## **Details:**

4,250 total sq. ft.
2,170 sq. ft. stage
25'W x 26'L x 15'H cyc
15' ceilings
Private VIP/conference room
Private load-in
Western exposure
4 skylights
720 AMP, 3 phase power

iMac, printer & scanner
1Gb internet & wireless network
iPad controlled AV
Multi-zone HVAC
Kitchenette
Men's and Women's restrooms
Private hair, makeup & wardrobe
10'x10' roll-gate
On-site parking
Dedicated stage manager

LA's newest studio, Smashbox Annex is a large private facility designed for any production. Located just a mile down the road from the Smashbox Studios main campus, it's armed with a dedicated stage manager, private VIP rooms and all the Smashbox Studios amenities.