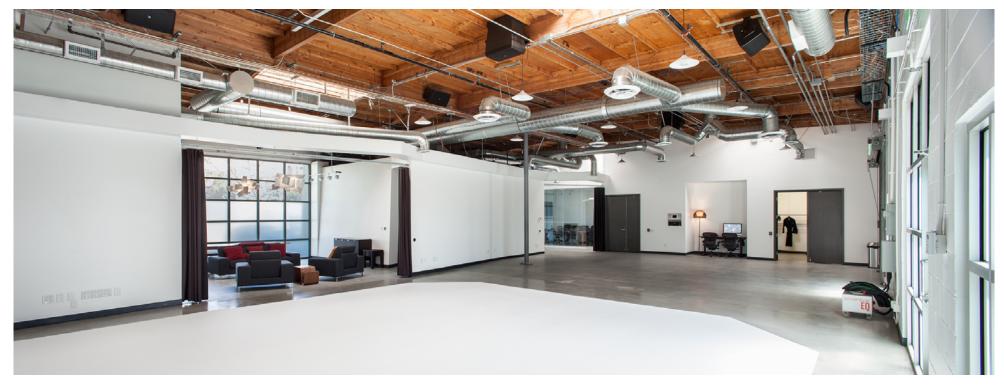

## **Details:**

4,250 total sq. ft.
2,170 sq. ft. stage
25'W x 26'L x 15'H cyc
15' ceilings
Private VIP/conference room
Private load-in
Western exposure
4 skylights
720 AMP, 3 phase power

iMac, printer & scanner
1Gb internet & wireless network
iPad controlled AV
Multi-zone HVAC
Kitchenette
Men's and Women's restrooms
Private hair, makeup & wardrobe
10'x10' roll-gate
On-site parking
Dedicated stage manager

LA's newest studio, Smashbox Annex is a large private facility designed for any production. Located just a mile down the road from the Smashbox Studios main campus, it's armed with a dedicated stage manager, private VIP rooms and all the Smashbox Studios amenities.