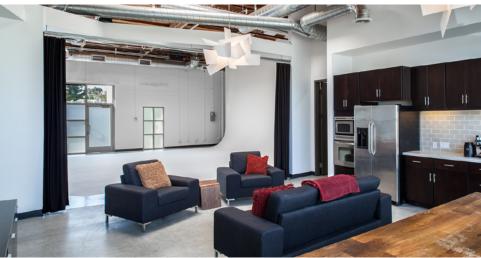

## **Details:**

4,250 total sq. ft.
2,170 sq. ft. stage
25'W x 26'L x 15'H cyc
15' ceilings
Private VIP/conference room
Private load-in
Western exposure
4 skylights
720 AMP, 3 phase power

iMac, printer & scanner
1Gb internet & wireless network
iPad controlled AV
Multi-zone HVAC
Kitchenette
Men's and Women's restrooms
Private hair, makeup & wardrobe
10'x10' roll-gate
On-site parking
Dedicated stage manager