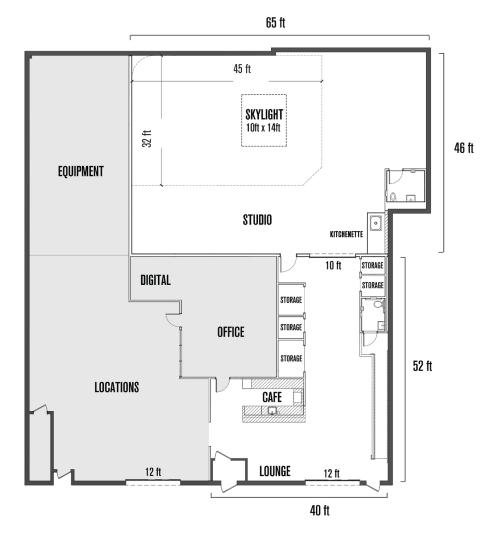

### **SPECS**

4,500 sq. ft. Private Studio 3,000 sq. ft. Shooting Space 32 x 45 ft. Corner cyc 200 AMP 3 Phase Power 14.5 ft Ceilings Daylight studio w/ auto blackout shades Full Service Cafe Multiple Skylights Drive-In Capable Private Bathroom