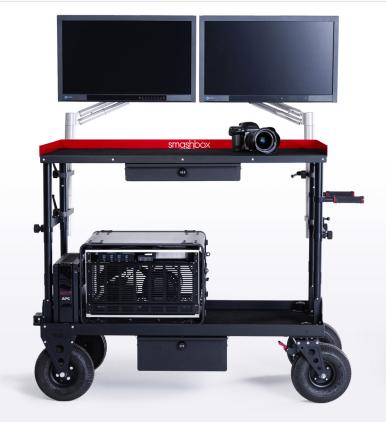

## SMART, POWERFUL AND PORTABLE

We built the most compact still and video digital capture station on the market designed to suit both studio and location shoots.

- Loaded with industry software
- Carbon fiber casing
- Ultra light and portable
- 12 core MacPro Tower
- 12 TB Raid
- Ready to tether to camera
- Pre-configured by Industrial Color

## KIT INCLUDES

- 1 MacPro Tower
- 2 Eizo Monitors
- 1 Inovativ Magliner
- 1 Low Boy Roller
- 1 30' DVI Cable Set
- 1 APC Battery Back Up
- 1 Camera Package
- 2 Lenses
- 4 CF Cards

On set delivery is available in the Los Angeles Metropolitan area. We also offer photo and video camera kits and pro techs.