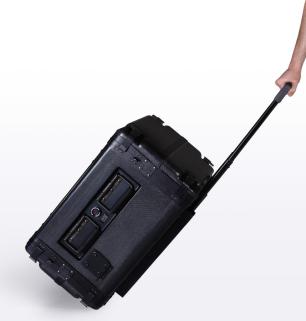

## SMART, POWERFUL AND PORTABLE

We built the most compact still and video digital capture station on the market designed to suit both studio and location shoots.

- Loaded with industry software
- Carbon fiber casing
- Ultra light and portable
- 12 core MacPro Tower
- 12 TB Raid
- Ready to tether to camera
- Pre-configured by Industrial Color

## KIT INCLUDES

- 1 MacPro Tower
- 2 Eizo Monitors
- 1 Inovativ Magliner
- 1 Low Boy Roller
- 1 30' DVI Cable Set
- 1 APC Battery Back Up
- 1 Camera Package
- 2 Lenses
- 4 CF Cards

On set delivery is available in the Los Angeles Metropolitan area. We also offer photo and video camera kits and pro techs.